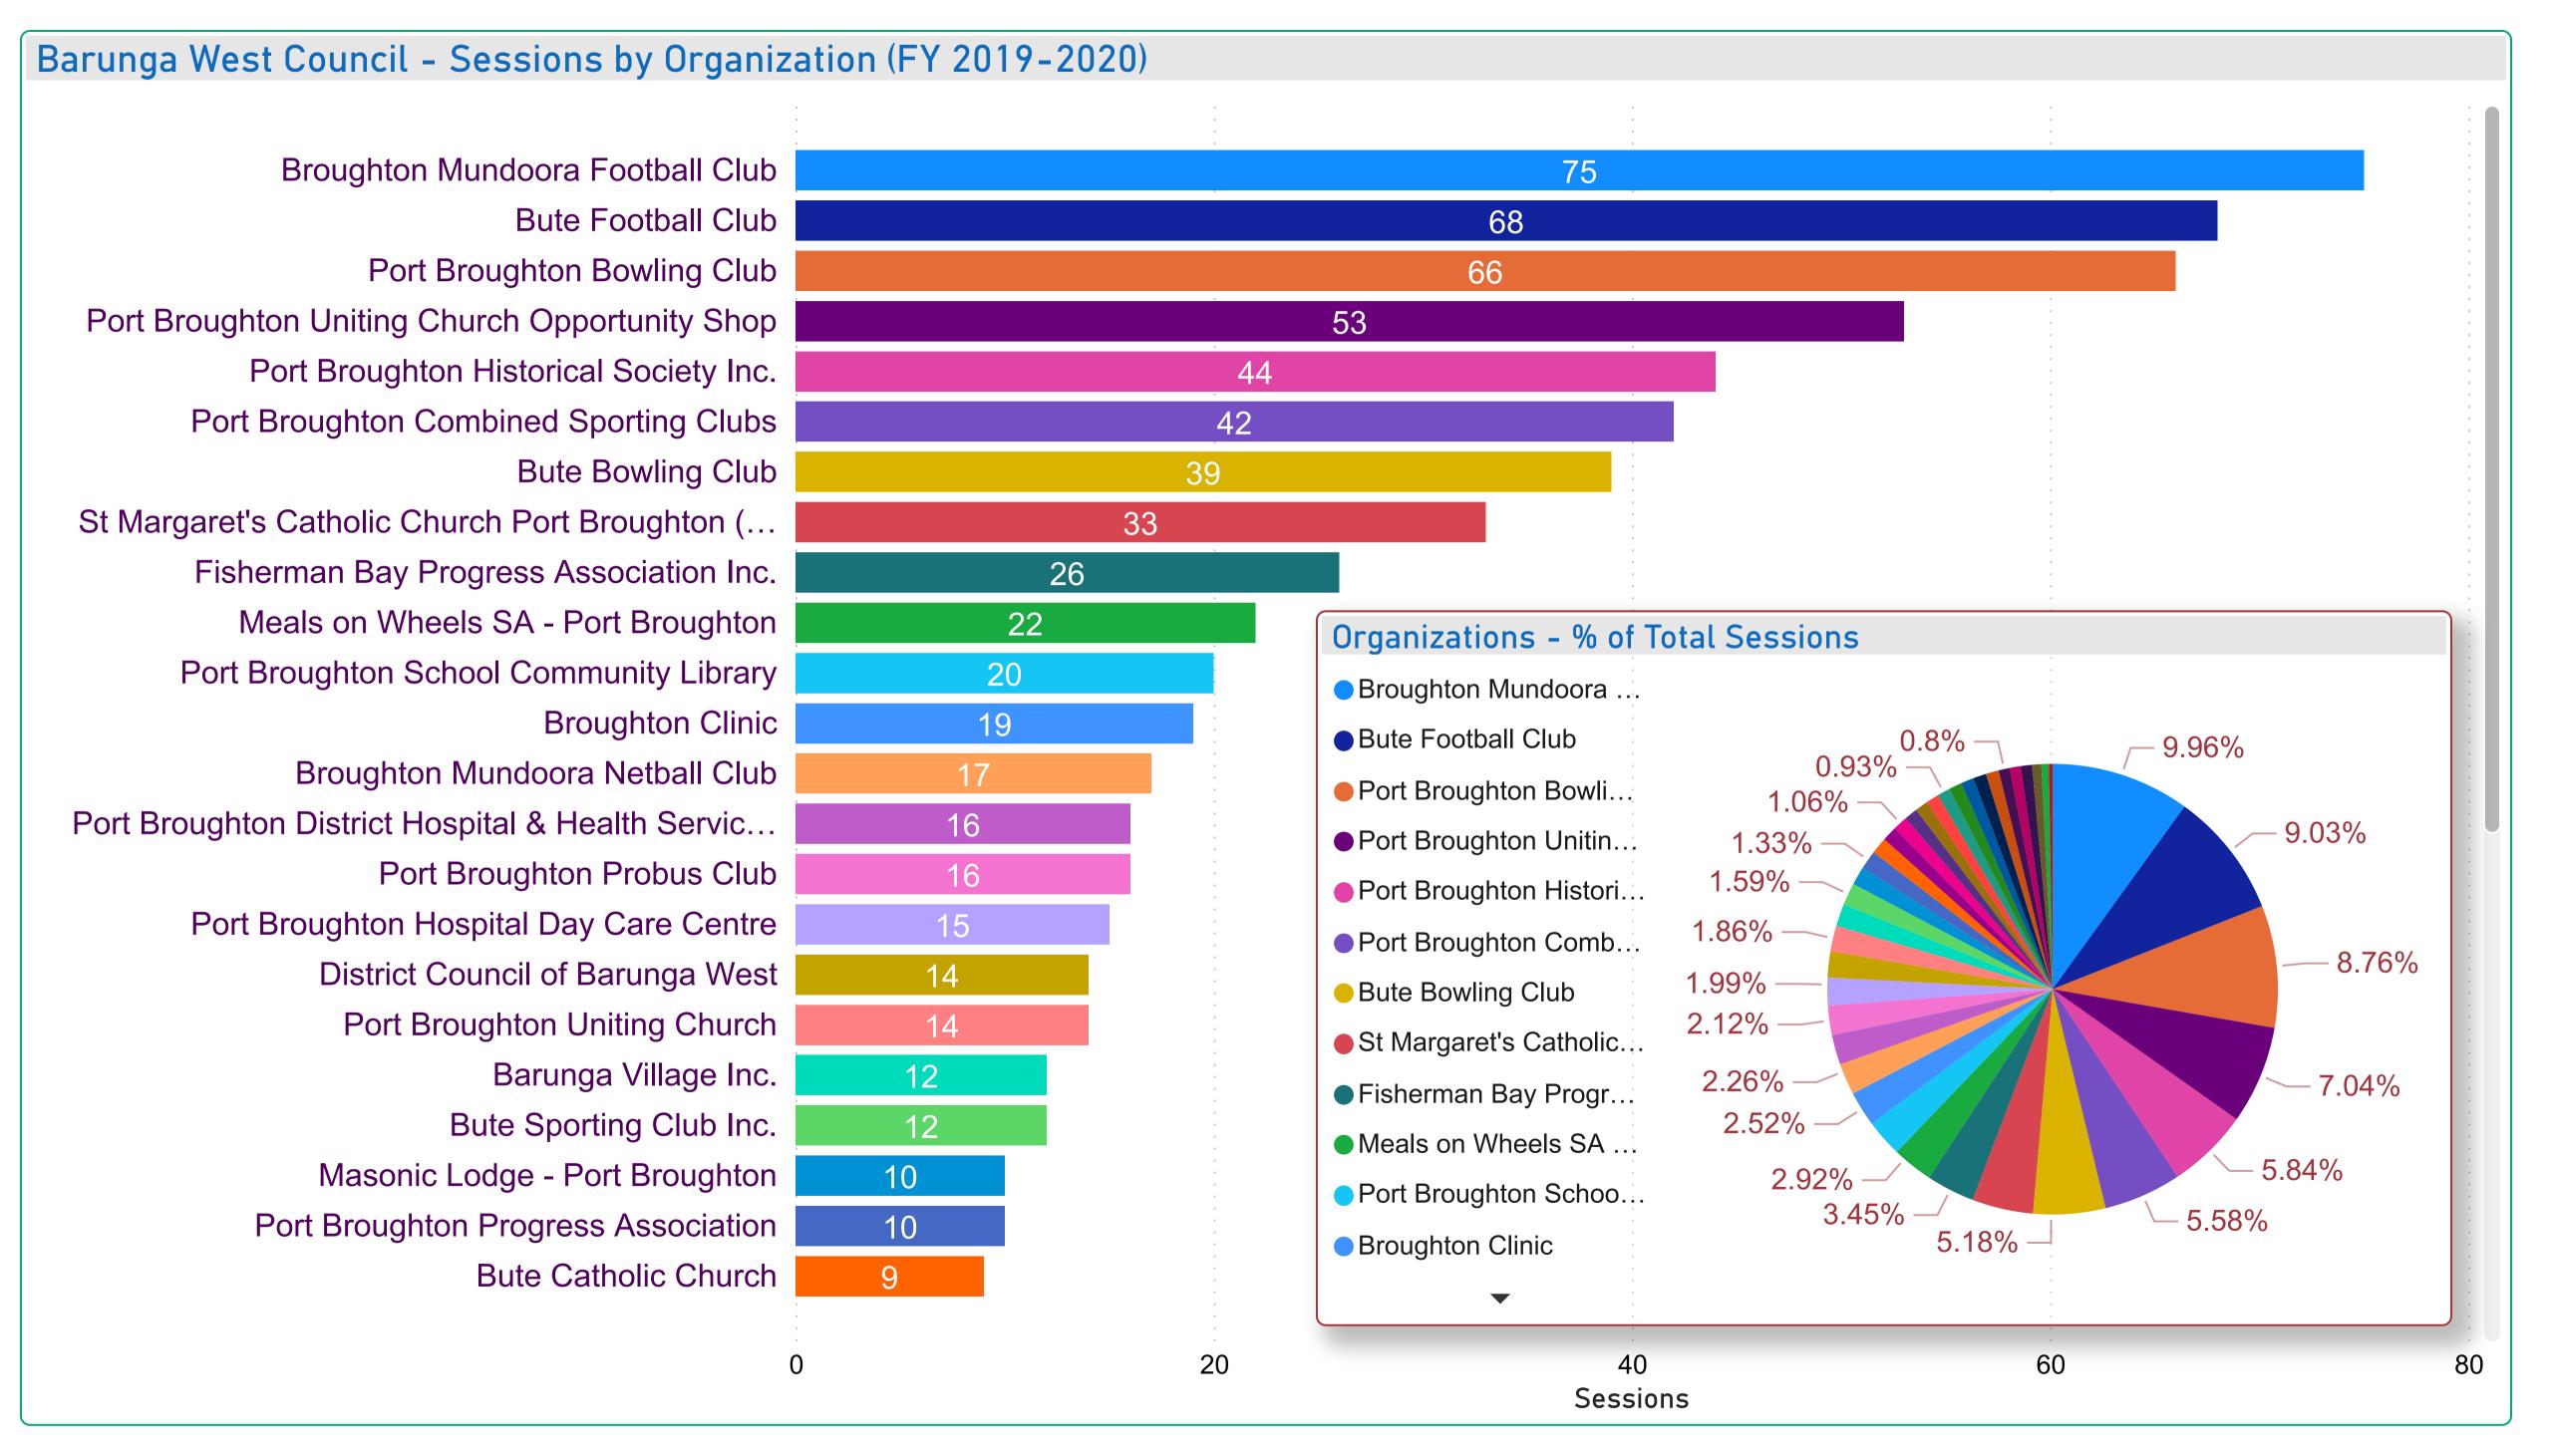

| Organization                                           | Sessions        |
|--------------------------------------------------------|-----------------|
| Barunga Village Inc.                                   | 12              |
| Broughton Clinic                                       | 19              |
| Broughton Mundoora Football Club                       | 75              |
| Broughton Mundoora Netball Club                        | 17              |
| Broughton Rainbow Quilters                             | 6               |
| Bute Basketball Club                                   | 6               |
| Bute Bowling Club                                      | 39              |
| Bute Catholic Church                                   | 9               |
| Bute Cricket Club                                      | 7               |
| Bute Football Club                                     | 68              |
| Bute Netball Club                                      | 5               |
| Bute Post Office                                       | 8               |
| Bute Primary School                                    | 6               |
| Bute Sporting Club Inc.                                | 12              |
| Bute Uniting Church                                    | 7               |
| District Council of Barunga West                       | 14              |
| Fisherman Bay Progress Association Inc.                | 26              |
| Lions Club Inc Bute & Districts                        | 7               |
| Masonic Lodge - Port Broughton                         | 10              |
| Meals on Wheels SA - Port Broughton                    | 22              |
| Port Broughton Area School                             | 7               |
| Port Broughton Bowling Club                            | 66              |
| Port Broughton Combined Sporting Clubs                 | 42              |
| Port Broughton District Hospital & Health Service Inc. | 16              |
| Port Broughton Golf Club  Total                        | 7<br><b>753</b> |